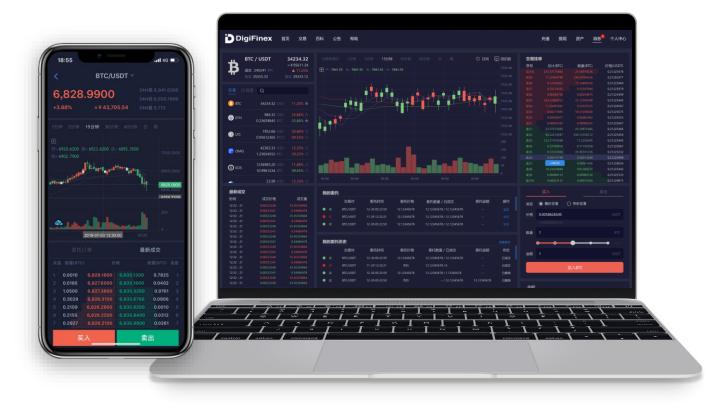

## 4 Markets ~100 Trading Pairs

#### 4个交易区 101个数字货币交易对\*

| *                | Favorite 📑 L    | JSDT 🚯 BTC                  | 🔮 ЕТН        | DFT                         | Q                           |                   |
|------------------|-----------------|-----------------------------|--------------|-----------------------------|-----------------------------|-------------------|
|                  | Trading Pairs 🖨 | Last Price 🗢                | 24h Change 🖨 | 24h High                    | 24h Low                     | 24h Volume 🗢      |
| Main Board       |                 |                             |              |                             |                             |                   |
| ☆                | 🤨 BTC/USDT      | <b>6614.63</b> ≈ ¥ 44384.17 | -0.11%       | <b>6655.00</b> ≈ ¥ 44655.05 | <b>6569.89</b> ≈ ¥ 44083.96 | 6465.95570000     |
|                  | 🔶 eth/usdt      | <b>208.33</b> ≈ ¥ 1397.89   | -0.62%       | <b>210.61</b> ≈ ¥ 1413.19   | <b>206.35</b> ≈ ¥ 1384.60   | 61313.20370000    |
| ☆                | DFT/USDT        | <b>0.1546</b> ≈ ¥ 1.04      | -2.03%       | <b>0.1595</b> ≈ ¥ 1.07      | <b>0.1476</b> ≈ ¥ 0.99      | 5209046.83000000  |
|                  | 📴 DFC/USDT      | <b>0.148999</b> ≈ ¥ 0.9998  | -0.12%       | <b>0.150305</b> ≈ ¥ 1.0085  | <b>0.148659</b> ≈ ¥ 0.9975  | 1287150.78000000  |
| ☆                | LTC/USDT        | <b>54.03</b> ≈ ¥ 362.54     | +0.37%       | <b>54.45</b> ≈ ¥ 365.36     | <b>53.42</b> ≈ ¥ 358.44     | 37394.90600000    |
| ☆                | BCH/USDT        | <b>459.1384</b> ≈ ¥ 3080.82 | +1.81%       | <b>460.0000</b> ≈ ¥ 3086.60 | <b>456.4383</b> ≈ ¥ 3062.70 | 31468.32630840    |
| ☆                | 🔶 etc/usdt      | <b>9.7997</b> ≈ ¥ 65.76     | +0.75%       | <b>9.8806</b> ≈ ¥ 66.29     | <b>9.7736</b> ≈ ¥ 65.58     | 389730.50000000   |
| ☆                | XRP/USDT        | <b>0.4663</b> ≈ ¥ 3.13      | -0.81%       | <b>0.4713</b> ≈ ¥ 3.16      | <b>0.4620</b> ≈ ¥ 3.10      | 14032084.40600000 |
| ☆                | 🔕 Eos/USDT      | <b>5.5459</b> ≈ ¥ 37.21     | +1.46%       | <b>5.5917</b> ≈ ¥ 37.52     | <b>5.4870</b> ≈ ¥ 36.81     | 2997330.71240000  |
|                  | 🌐, qtum/usdt    | <b>4.66</b> ≈ ¥ 31.27       | +16.21%      | <b>4.68</b> ≈ ¥ 31.40       | <b>4.17</b> ≈ ¥ 27.98       | 734696.24260000   |
| ☆                | î NEO/USDT      | <b>16.902</b> ≈ ¥ 113.41    | +0.25%       | <b>17.083</b> ≈ ¥ 114.62    | <b>16.720</b> ≈ ¥ 112.19    | 382916.69700000   |
| \$               | 😵 omg/usdt      | <b>3.3674</b> ≈ ¥ 22.60     | -0.17%       | <b>3.3901</b> ≈ ¥ 22.74     | <b>3.3590</b> ≈ ¥ 22.53     | 750769.91770000   |
| Innovation Board |                 |                             |              |                             |                             |                   |

*\*Source: DigiFinex Website, as of Oct 22nd, 2018* 