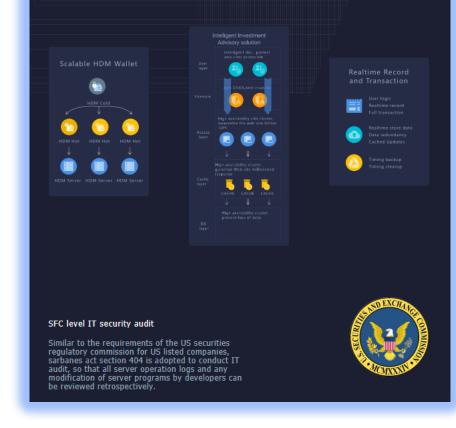

#### Our Technology

Safe, stable and reliable technology accumulation is a powerful guarantee for users' asset security and the service accuracy:

 Expand HDM wallet technology: adopting a single cold wallet and a multi-layer hot wallet to generate the collection address by multiple signatures, which not only satisfies the security performance of the wallet, but also satisfies the expansion requirements of the wallet and address.

 Intelligent exchange service solution: separated CDN front-end cluster is adopted, and the physical layer is protected from DDOS attack and downtime. The architecture of layered LVS and DB proxy interfaces can easily solve the problem of front - and back-end expansion.

3. Real-time accounting and transaction processing mechanism: real-time accounting and whole-process transaction processing for users' transactions. After the completion of the transaction, the data will be delivered in real time. Meanwhile, redundant backup and cache update will ensure the accuracy and reliability of each account.

入侵检测: 与多家安全公司合作定期从外部进行安全入侵检测

• Internal Audit: USA SEC-compliant auditing standard 内部审计:采用符合美国SEC的IT审计要求进行内部IT审核